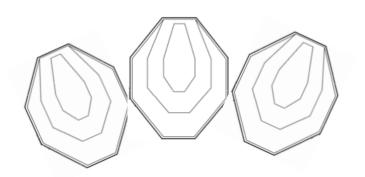

### Stage 1 – One left, three right

Range : #632 RoundsDistances : 4-11mTargets:12 IPSC paper; 5 PoppersStart Position:Standing on star with hands on opposite shoulders, pistol loaded and<br/>holstered.Descedure:On start signal should be start to react to r

- Procedure: On start signal shoot targets as you can see them from Area A(arrows indicate the only view of the targets).
- Notes: Targets on the right side of the range score the high three(3) hits. Targets on the left side score the highest one (1) hit.