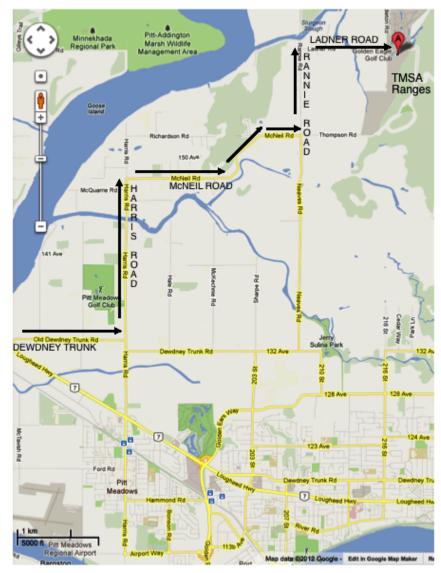

# MIGRATION MATCH 2012 SEPTEMBER 16.2012

7 Stages 132 Rounds \$15 match fee TMSA members w/cards \$20 match fee non-members

Sign in at 8:00 AM – on the stages 9:00AM **NO REGISTRATIONS AFTER 9:00AM** 

# Thompson Mountain Sportsmen Association

Pitt Polder BC

Match Directors: Murray "DOC" Gardner 604.889.3822 Alastair Hesp

| Name:                                                                                                                                                                                  |                                                                                |            |               |           |            |                |                 |             |  |
|----------------------------------------------------------------------------------------------------------------------------------------------------------------------------------------|--------------------------------------------------------------------------------|------------|---------------|-----------|------------|----------------|-----------------|-------------|--|
|                                                                                                                                                                                        | GIVE I                                                                         | EXACTLY TH | E SAME NAME ` | YOU HAVE  | E GIVEN TO | IPSC BC AS A N | IEMBER          |             |  |
| Address:                                                                                                                                                                               |                                                                                |            |               |           |            |                |                 |             |  |
|                                                                                                                                                                                        | STREET NUMBER TYPE APT.# ETC                                                   |            |               |           |            |                |                 |             |  |
|                                                                                                                                                                                        |                                                                                |            |               |           |            |                |                 |             |  |
| Phone #:                                                                                                                                                                               | CITY                                                                           |            | POSTAL COD    |           |            |                |                 |             |  |
| i none ".                                                                                                                                                                              |                                                                                |            |               |           |            |                |                 |             |  |
| Email:                                                                                                                                                                                 |                                                                                |            |               |           |            |                |                 |             |  |
|                                                                                                                                                                                        | If you wish your name added to my Club mailings, please put an <u>"X" here</u> |            |               |           |            |                |                 |             |  |
| TMSA MBR#                                                                                                                                                                              | ¥                                                                              |            |               |           | -          |                | ias             |             |  |
|                                                                                                                                                                                        |                                                                                |            |               |           |            |                |                 |             |  |
| Please Circle                                                                                                                                                                          | e Ap                                                                           | propriate  | e Items       |           |            |                |                 |             |  |
|                                                                                                                                                                                        |                                                                                |            |               |           |            |                |                 |             |  |
| Division:                                                                                                                                                                              | Ope                                                                            | n          | Standard      | Proc      | duction    | Classic        | Revolver        |             |  |
| _                                                                                                                                                                                      | _                                                                              |            |               | _         |            |                |                 |             |  |
| Class:                                                                                                                                                                                 | GΜ                                                                             | М          | A B           | С         | D          | U – This i     | s my first matc | h           |  |
| Designation                                                                                                                                                                            | _                                                                              |            |               | ~         | Davas      | . Maatau       | Otata           |             |  |
| Designation                                                                                                                                                                            |                                                                                | RO         | CRU           | J         | Rang       | e Master       | Stats           | Able Helper |  |
| Squad me wi                                                                                                                                                                            | +h +h/                                                                         | o followin | a porcon(c)   | ) if poor |            | II V if rogict | arad aarly)     |             |  |
| Squau me wi                                                                                                                                                                            |                                                                                |            |               | ) ii post |            |                | ereu earry)     |             |  |
| Name:                                                                                                                                                                                  |                                                                                |            |               | Nam       | ıe.        |                |                 |             |  |
| <u> </u>                                                                                                                                                                               |                                                                                |            |               | itan      |            |                |                 |             |  |
| Match Fee:                                                                                                                                                                             | Circle                                                                         | e the amo  | ount vou are  | pavino    | and m      | ethod Ch       | eaue C          | ash         |  |
| Match Fee: Circle the amount you are paying and method Cheque Cash<br>POST DATED CHEQUES ARE NOT ACCEPTABLE.                                                                           |                                                                                |            |               |           |            |                |                 |             |  |
| TMSA members - \$20 (Early entry: \$15, <b>RECEIVED</b> <u>BEFORE</u> Sep10.12)                                                                                                        |                                                                                |            |               |           |            |                |                 |             |  |
| Non-members - \$25 (Early entry: \$20, <b>RECEIVED</b> <u>BEFORE</u> Sep10.12)                                                                                                         |                                                                                |            |               |           |            |                |                 |             |  |
|                                                                                                                                                                                        |                                                                                |            |               |           |            |                |                 |             |  |
| Mail registration and cheque (made out to TMSA) to the following address:                                                                                                              |                                                                                |            |               |           |            |                |                 |             |  |
| TMSA                                                                                                                                                                                   |                                                                                |            |               |           | Any o      | questions?     | Call DOC 604    | .889.3822   |  |
| MIGRATION                                                                                                                                                                              |                                                                                | CH 2012    |               |           |            |                |                 |             |  |
| PO Box 7804                                                                                                                                                                            |                                                                                |            |               |           |            |                |                 |             |  |
| Port Coquitla                                                                                                                                                                          | m BC                                                                           | C V3B 7⊦   | 15            |           |            |                |                 |             |  |
|                                                                                                                                                                                        |                                                                                | <i>.</i>   |               |           |            | .,             |                 |             |  |
| I understand that from time to time promotional pictures and/or videos are taken at matches.<br>I grant permission for my picture to be used in IPSC BC and/or IPSC Canada promotions. |                                                                                |            |               |           |            |                |                 |             |  |
| i grant permi                                                                                                                                                                          | ssion                                                                          | for my p   | icture to be  | used II   | n IPSC     | BC and/or I    | PSC Canada p    | promotions. |  |
|                                                                                                                                                                                        |                                                                                |            |               |           |            |                |                 |             |  |
|                                                                                                                                                                                        |                                                                                |            |               |           |            |                |                 |             |  |