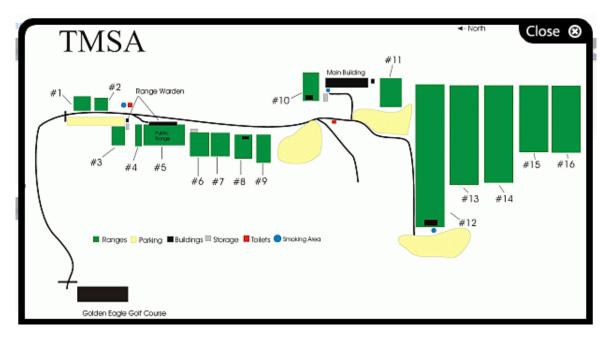

#### **RANGE MAPS**

### Stage 1 – One left, three right

Range : #632 RoundsDistances : 4-11mTargets:12 IPSC paper; 5 PoppersStart Position:Standing on star with hands on opposite shoulders, pistol loaded and<br/>holstered.Descedure:On start signal should be start to react to r

- Procedure: On start signal shoot targets as you can see them from Area A(arrows indicate the only view of the targets).
- Notes: Targets on the right side of the range score the high three(3) hits. Targets on the left side score the highest one (1) hit.