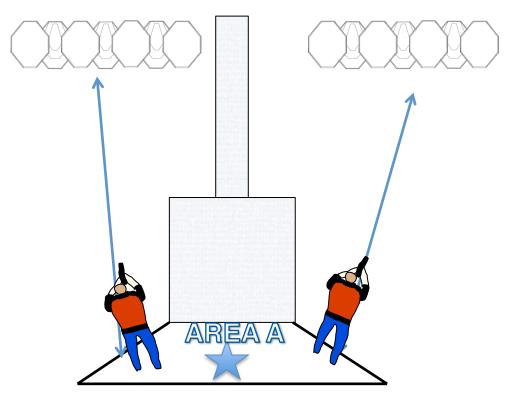

## Stage 7 – Same Old, Same Old

Range : #1121 RoundsDistances : 8-12mTargets:8 IPSC Targets; 5 IPSC PoppersStart Position:Standing on star with hands relaxed at sides, pistol loaded and holstered.Procedure:On start signal shoot targets as you can see them inside Area A(arrows indicate the only view of the targets).