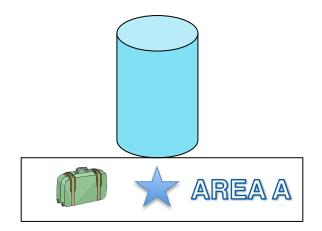

# Stage 5 – Strong

Range : #106 RoundsDistances : 8mTargets:3 IPSC paperStart Position:Standing in Area A on star with strong hand in the small of your back, weak<br/>hand holding, as if handcuffed, to case. Pistol is loaded and placed on the<br/>barrel.

Procedure: On start signal shoot targets as you can see them inside Area A while holding the case with your weak hand.