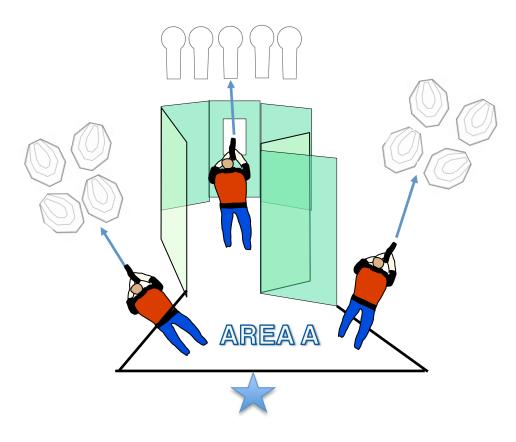

### Stage 1 – One left, three right

Range : #632 RoundsDistances : 4-11mTargets:12 IPSC paper; 5 PoppersStart Position:Standing on star with hands on opposite shoulders, pistol loaded and<br/>holstered.Descedure:On start signal should be start to react to r

- Procedure: On start signal shoot targets as you can see them from Area A(arrows indicate the only view of the targets).
- Notes: Targets on the right side of the range score the high three(3) hits. Targets on the left side score the highest one (1) hit.