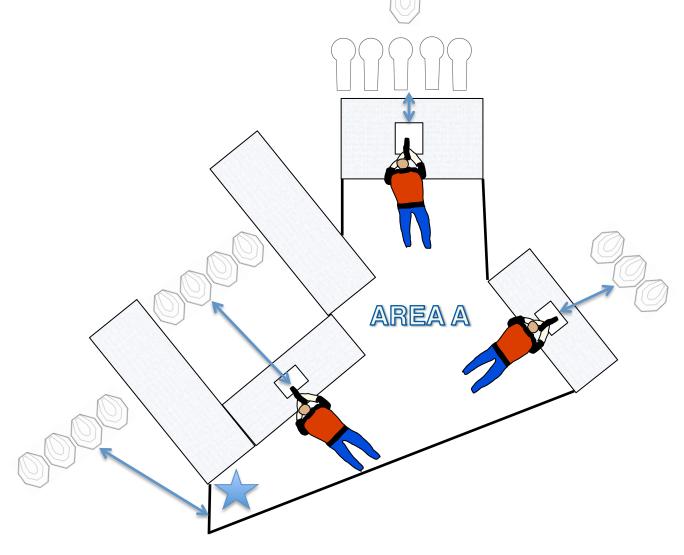

### Stage 1 – One left, three right

Range : #632 RoundsDistances : 4-11mTargets:12 IPSC paper; 5 PoppersStart Position:Standing on star with hands on opposite shoulders, pistol loaded and<br/>holstered.Descedure:On start signal should be start to react to r

- Procedure: On start signal shoot targets as you can see them from Area A(arrows indicate the only view of the targets).
- Notes: Targets on the right side of the range score the high three(3) hits. Targets on the left side score the highest one (1) hit.