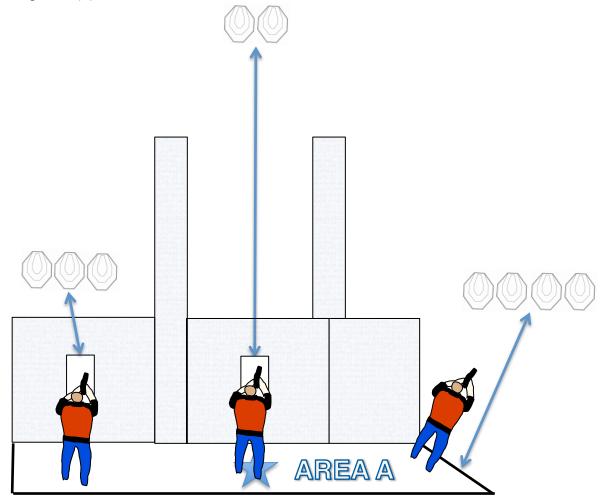

### Stage 1 – One left, three right

Range : #632 RoundsDistances : 4-11mTargets:12 IPSC paper; 5 PoppersStart Position:Standing on star with hands on opposite shoulders, pistol loaded and<br/>holstered.Descedure:On start signal should be start to react to r

- Procedure: On start signal shoot targets as you can see them from Area A(arrows indicate the only view of the targets).
- Notes: Targets on the right side of the range score the high three(3) hits. Targets on the left side score the highest one (1) hit.