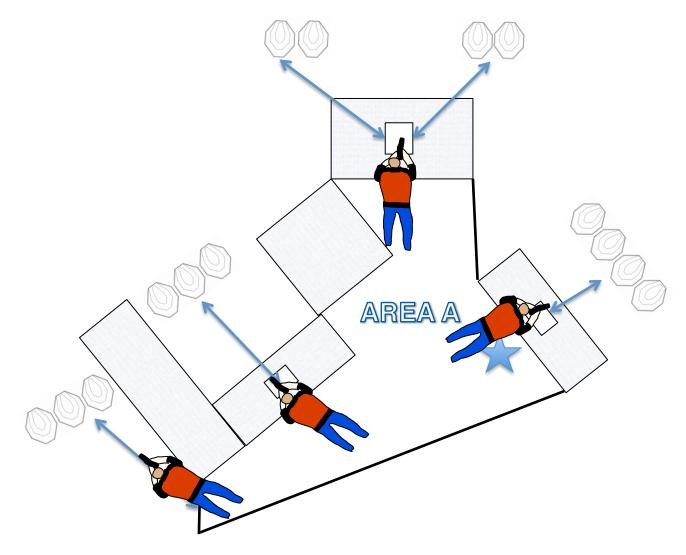

### Stage 2 – Three left, one right

Range : #730 RoundsDistances : 7-15mTargets:14 IPSC paperStart Position:Standing on star with hands above respective shoulders, pistol loaded and<br/>holstered.Procedure:On start signal shoot targets as you can see them(arrows indicate the only

- Procedure: On start signal shoot targets as you can see them(arrows indicate the only view of the targets).
- Notes: Targets on the left side of the range score the high three(3) hits. Targets on the right side score the highest one (1) hit. Targets at the back score the highest two (2) hits.